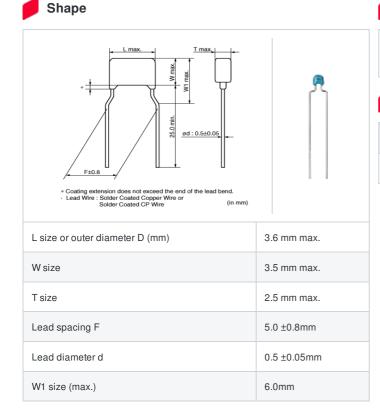

## Specifications

| Capacitance                                      | 7.0pF ±0.5pF                                           |
|--------------------------------------------------|--------------------------------------------------------|
| Rated voltage                                    | 50Vdc                                                  |
| Temperature characteristics (complied standard)  | C0G(EIA)                                               |
| Temperature coefficient                          | 25 to 125°C: 0±30ppm/°C<br>-55 to 25°C: 0+30/-72ppm/°C |
| Temperature range of temperature characteristics | -55 to 125°C                                           |
| Operating temperature range                      | -55 to 125°C                                           |