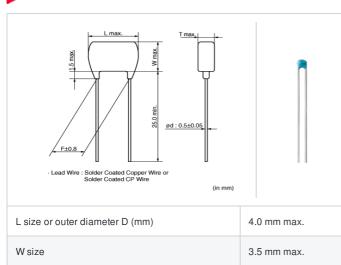

# RCE5C1H103J1A2H03B "#" indicates a package specification code.

2.5 mm max.

2.5 ±0.8mm

0.5 ±0.05mm

< List of part numbers with package codes > RCE5C1H103J1A2H03B

## **Specifications**

T size

Lead spacing F

Lead diameter d

| Capacitance                                      | 10000pF ±5%                                            |
|--------------------------------------------------|--------------------------------------------------------|
| Rated voltage                                    | 50Vdc                                                  |
| Temperature characteristics (complied standard)  | COG(EIA)                                               |
| Temperature coefficient                          | 25 to 125°C: 0±30ppm/°C<br>-55 to 25°C: 0+30/-72ppm/°C |
| Temperature range of temperature characteristics | -55 to 125°C                                           |
| Operating temperature range                      | -55 to 125°C                                           |