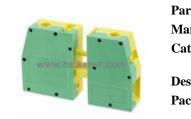

#### 0708726 Information

| rt Number   | 0708726                                                                                                                          |
|-------------|----------------------------------------------------------------------------------------------------------------------------------|
| anufacturer | Phoenix Contact                                                                                                                  |
| tegory      | Connectors, Interconnects<br>Terminal Blocks - Panel Mount                                                                       |
| scription   | TERM BLK SCREW CLMP 1POS 2PC GRN                                                                                                 |
| ckage       | -                                                                                                                                |
|             | For the pricing/inventory/lead time, please contact<br>us<br>Website: https://www.heisener.com<br>E-mail: salesdept@heisener.com |

### 0708726 Specifications

| Manufacturer Part Number    | 0708726                                    |
|-----------------------------|--------------------------------------------|
| Manufacturer                | Phoenix Contact                            |
| Category                    | Connectors, Interconnects                  |
|                             | Terminal Blocks - Panel Mount              |
| Package                     | -                                          |
| Series                      | CLIPLINE HDFK                              |
| Front Panel Wire Connection | Bolt/Screw Clamp - Wire Entry 90° to Panel |
| Rear Panel Wire Connection  | Bolt/Screw Clamp - Wire Entry 90° to Panel |
| Width                       | 0.740" (18.80mm)                           |
| Panel Thickness             | 0.039 ~ 0.235" (1.0 ~ 6.0mm)               |
| Positions Per Level         | 1                                          |
| Panel Mount Type            | 2 Piece                                    |
| Pitch                       | -                                          |
| Voltage - UL                | 600V                                       |
| Current - UL                | 150A                                       |
| Wire Gauge                  | 1/0-6 AWG                                  |
| Color                       | Green, Yellow                              |
| Features                    | -                                          |
| Number of Levels            | 1                                          |
|                             | Report errors?                             |