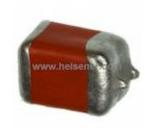

### 13008-040MESA Information

| Part Number  | 13008-040MESA                                                                                                                    |
|--------------|----------------------------------------------------------------------------------------------------------------------------------|
| Manufacturer | Vishay Sprague                                                                                                                   |
| Category     | Capacitors<br>Tantalum Capacitors                                                                                                |
| Description  | CAP TANT 220UF 20V 20% 2917                                                                                                      |
| Package      | 3024 (7660 Metric)                                                                                                               |
|              | For the pricing/inventory/lead time, please contact<br>us<br>Website: https://www.heisener.com<br>E-mail: salesdept@heisener.com |

## 13008-040MESA Specifications

| Manufacturer Part Number           | 13008-040MESA                         |                |
|------------------------------------|---------------------------------------|----------------|
| Manufacturer                       | Vishay Sprague                        |                |
| Category                           | Capacitors                            |                |
|                                    | Tantalum Capacitors                   |                |
| Package                            | 3024 (7660 Metric)                    |                |
| Series                             | TANTAMOUNT?, 13008                    |                |
| Capacitance                        | 220µF                                 |                |
| Tolerance                          | $\pm 20\%$                            |                |
| Voltage - Rated                    | 20V                                   |                |
| Туре                               | Conformal Coated                      |                |
| ESR (Equivalent Series Resistance) | 80 mOhm                               |                |
| Operating Temperature              | -55°C ~ 125°C                         |                |
| Lifetime @ Temp.                   | -                                     |                |
| Mounting Type                      | Surface Mount                         |                |
| Package / Case                     | 3024 (7660 Metric)                    |                |
| Size / Dimension                   | 0.299" L x 0.236" W (7.60mm x 6.00mm) |                |
| Height - Seated (Max)              | 0.157" (4.00mm)                       |                |
| Lead Spacing                       | -                                     |                |
| Manufacturer Size Code             | R                                     |                |
| Features                           | COTS (High Reliability)               |                |
| Failure Rate                       | -                                     |                |
|                                    |                                       | Report errors? |