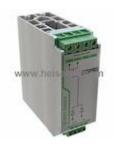

### 2320160 Information

| Part Number  | 2320160                                                                                                                          |
|--------------|----------------------------------------------------------------------------------------------------------------------------------|
| Manufacturer | Phoenix Contact                                                                                                                  |
| Category     | Discrete Semiconductor Products<br>Diodes - Rectifiers - Arrays                                                                  |
| Description  | DIODE MODULE 48V 20A DIN RAIL                                                                                                    |
| Package      | Din Rail Module                                                                                                                  |
|              | For the pricing/inventory/lead time, please contact<br>us<br>Website: https://www.heisener.com<br>E-mail: salesdept@heisener.com |

## 2320160 Specifications

| Manufacturer Part Number                     | 2320160                                           |
|----------------------------------------------|---------------------------------------------------|
| Manufacturer                                 | Phoenix Contact                                   |
| Category                                     | Discrete Semiconductor Products                   |
|                                              | Diodes - Rectifiers - Arrays                      |
| Package                                      | Din Rail Module                                   |
| Series                                       | -                                                 |
| Diode Configuration                          | 1 Pair Common Cathode                             |
| Diode Type                                   | Standard                                          |
| Voltage - DC Reverse (Vr) (Max)              | 48V                                               |
| Current - Average Rectified (Io) (per Diode) | 20A (DC)                                          |
| Voltage - Forward (Vf) (Max) @ If            | -                                                 |
| Speed                                        | Standard Recovery >500ns, > 200mA (Io)            |
| Reverse Recovery Time (trr)                  | -                                                 |
| Current - Reverse Leakage @ Vr               | -                                                 |
| Operating Temperature - Junction             | $-40^{\circ}\mathrm{C} \sim 70^{\circ}\mathrm{C}$ |
| Mounting Type                                | -                                                 |
| Package / Case                               | Din Rail Module                                   |
| Supplier Device Package                      | Module                                            |
|                                              | Report errors?                                    |