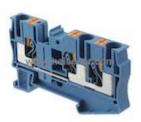

### 3211485 Information

| Part Number  | 3211485                                                                                                                          |
|--------------|----------------------------------------------------------------------------------------------------------------------------------|
| Manufacturer | Phoenix Contact                                                                                                                  |
| Category     | Connectors, Interconnects<br>Terminal Blocks - Din Rail, Channel                                                                 |
| Description  | CONN TERM BLK FEED THRU 8-20 AWG                                                                                                 |
| Package      | -                                                                                                                                |
|              | For the pricing/inventory/lead time, please contact<br>us<br>Website: https://www.heisener.com<br>E-mail: salesdept@heisener.com |

## 3211485 Specifications

| Manufacturer Part Number              | 3211485                             |
|---------------------------------------|-------------------------------------|
| Manufacturer                          | Phoenix Contact                     |
| Category                              | Connectors, Interconnects           |
|                                       | Terminal Blocks - Din Rail, Channel |
| Package                               | -                                   |
| Series                                | CLIPLINE PT                         |
| Туре                                  | Feed Through                        |
| Disconnect Type                       | -                                   |
| Number of Positions                   | 3                                   |
| Number of Levels                      | 1                                   |
| Terminal - Width                      | 8.2mm                               |
| Termination Style                     | Push In, Spring                     |
| Current - IEC                         | 41A                                 |
| Voltage - IEC                         | 1000V                               |
| Current - UL                          | 40A                                 |
| Voltage - UL                          | 600V                                |
| Wire Gauge or Range - AWG             | 8-20 AWG                            |
| Wire Gauge or Range - mm <sup>2</sup> | 0.5-10mm <sup>2</sup>               |
| Features                              | -                                   |
| Color                                 | Blue                                |
|                                       | Report errors?                      |