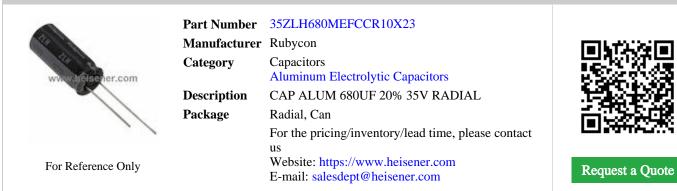

# 35ZLH680MEFCCR10X23

## 35ZLH680MEFCCR10X23 Specifications

| Manufacturer Part Number           | 35ZLH680MEFCCR10X23              |
|------------------------------------|----------------------------------|
| Manufacturer                       | Rubycon                          |
| Category                           | Capacitors                       |
|                                    | Aluminum Electrolytic Capacitors |
| Package                            | Radial, Can                      |
| Series                             | ZLH                              |
| Capacitance                        | 680µF                            |
| Tolerance                          | ±20%                             |
| Voltage - Rated                    | 35V                              |
| ESR (Equivalent Series Resistance) | -                                |
| Lifetime @ Temp.                   | 10000 Hrs @ 105°C                |
| Operating Temperature              | -40°C ~ 105°C                    |
| Polarization                       | Polar                            |
| Applications                       | General Purpose                  |
| Ripple Current - Low Frequency     | 1.238A @ 120Hz                   |
| Ripple Current - High Frequency    | 2.25A @ 100kHz                   |
| Impedance                          | 18 mOhms                         |
| Lead Spacing                       | 0.197" (5.00mm)                  |
| Size / Dimension                   | 0.394" Dia (10.00mm)             |
| Height - Seated (Max)              | 0.984" (25.00mm)                 |
| Surface Mount Land Size            | -                                |
| Mounting Type                      | Through Hole                     |
| Package / Case                     | Radial, Can                      |
|                                    | Report errors?                   |