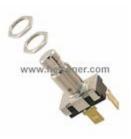

#### **7004C Information**

| Part Number  | 7004C                                               |
|--------------|-----------------------------------------------------|
| Manufacturer | Electroswitch                                       |
| Category     | Switches<br>Pushbutton Switches                     |
| Description  | SWITCH PUSH SPST 15A 125V                           |
| Package      | -                                                   |
|              | For the pricing/inventory/lead time, please contact |
|              | us                                                  |
|              | Website: https://www.heisener.com                   |
|              | E-mail: salesdept@heisener.com                      |

## 7004C Specifications

| Manufacturer Part Number       | 7004C                          |
|--------------------------------|--------------------------------|
| Manufacturer                   | Electroswitch                  |
| Category                       | Switches                       |
|                                | Pushbutton Switches            |
| Package                        | -                              |
| Series                         | 7000                           |
| Туре                           | Standard                       |
| Circuit                        | SPST                           |
| Switch Function                | On-Off                         |
| Current Rating                 | 15A (AC)                       |
| Voltage Rating - AC            | 125V                           |
| Voltage Rating - DC            | -                              |
| Actuator Type                  | Round, Button                  |
| Color - Actuator/Cap           | Silver                         |
| Illumination Type, Color       | -                              |
| Illumination Voltage (Nominal) | -                              |
| Mounting Type                  | Panel Mount, Rear              |
| Termination Style              | Quick Connect - 0.250" (6.3mm) |
| Ingress Protection             | -                              |
| Features                       | -                              |
| Panel Cutout Dimensions        | -                              |
|                                | Report errors?                 |