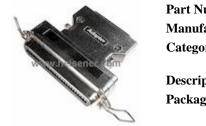

## **AB880 Information**

| Number    | AB880                                                               |  |
|-----------|---------------------------------------------------------------------|--|
| ufacturer | Assmann WSW Components                                              |  |
| gory      | Connectors, Interconnects<br>D-Sub, D-Shaped Connectors - Adapters  |  |
| ription   | ADAPTER SCSI1-2 CENT50F-CENT50M                                     |  |
| age       | -                                                                   |  |
|           | For the pricing/inventory/lead time, please contact us              |  |
|           | Website: https://www.heisener.com<br>E-mail: salesdept@heisener.com |  |

## **AB880 Specifications**

| Manufacturer Part Number     | AB880                                 |
|------------------------------|---------------------------------------|
| Manufacturer                 | Assmann WSW Components                |
| Category                     | Connectors, Interconnects             |
|                              | D-Sub, D-Shaped Connectors - Adapters |
| Package                      | -                                     |
| Series                       | AB                                    |
| Connector Style              | SCSI                                  |
| Convert To (Adapter End)     | D-Sub, 50, Centronic, Female          |
| Convert From (Adapter End)   | D-Sub, 50, Centronic, HPD, Male       |
| Number of Rows               | -                                     |
| Mounting Type                | Free Hanging (In-Line)                |
| Features                     | -                                     |
| Shielding                    | -                                     |
| Shell Material, Finish       | -                                     |
| Contact Finish               | -                                     |
| Contact Finish Thickness     | -                                     |
| Ingress Protection           | -                                     |
| Material Flammability Rating | -                                     |
|                              | Report errors?                        |