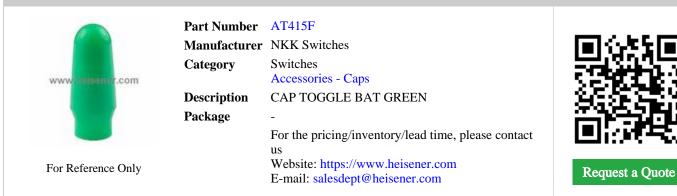

# AT415F

## **AT415F Specifications**

| Manufacturer Part Number      | AT415F                 |
|-------------------------------|------------------------|
| Manufacturer                  | NKK Switches           |
| Category                      | Switches               |
|                               | Accessories - Caps     |
| Package                       | -                      |
| Series                        | -                      |
| Switch Type                   | Toggle                 |
| Shape                         | Bat                    |
| Color                         | Green                  |
| Illumination                  | Non-Illuminated        |
| For Use With/Related Products | E, M and M2 Series     |
| Mounting Type                 | Forming                |
| Size                          | 5.00mm Dia x 12.00mm H |
|                               | Report errors?         |