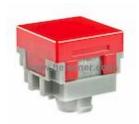

#### **AT484C Information**

| Part Number  | AT484C                                              |
|--------------|-----------------------------------------------------|
| Manufacturer | NKK Switches                                        |
| Category     | Switches<br>Accessories - Caps                      |
| Description  | CAP PUSHBUTTON SQUARE RED                           |
| Package      | -                                                   |
|              | For the pricing/inventory/lead time, please contact |
|              | us                                                  |
|              | Website: https://www.heisener.com                   |
|              | E-mail: salesdept@heisener.com                      |

## **AT484C Specifications**

| Manufacturer Part Number      | AT484C                           |                |
|-------------------------------|----------------------------------|----------------|
| Manufacturer                  | NKK Switches                     |                |
| Category                      | Switches                         |                |
|                               | Accessories - Caps               |                |
| Package                       | -                                |                |
| Series                        | LB                               |                |
| Switch Type                   | Pushbutton                       |                |
| Shape                         | Square                           |                |
| Color                         | Red                              |                |
| Illumination                  | Non-Illuminated                  |                |
| For Use With/Related Products | LB Series                        |                |
| Mounting Type                 | Snap Fit                         |                |
| Size                          | 13.20mm L x 13.20mm W x 3.50mm H |                |
|                               |                                  | Report errors? |