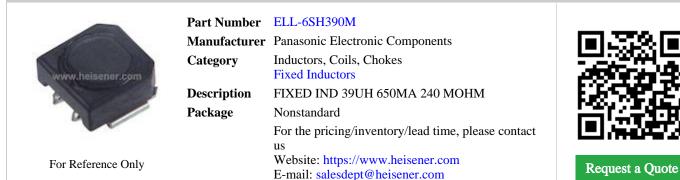

# ELL-6SH390M

## **ELL-6SH390M Specifications**

| Manufacturer Part Number  | ELL-6SH390M                           |
|---------------------------|---------------------------------------|
| Manufacturer              | Panasonic Electronic Components       |
| Category                  | Inductors, Coils, Chokes              |
|                           | Fixed Inductors                       |
| Package                   | Nonstandard                           |
| Series                    | Н                                     |
| Туре                      | Wirewound                             |
| Material - Core           | -                                     |
| Inductance                | 39µН                                  |
| Tolerance                 | ±20%                                  |
| Current Rating            | 650mA                                 |
| Current - Saturation      | -                                     |
| Shielding                 | Shielded                              |
| DC Resistance (DCR)       | 240 mOhm                              |
| Q @ Freq                  | -                                     |
| Frequency - Self Resonant | -                                     |
| Ratings                   | -                                     |
| Operating Temperature     | -                                     |
| Frequency - Test          | 100kHz                                |
| Features                  | -                                     |
| Mounting Type             | Surface Mount                         |
| Package / Case            | Nonstandard                           |
| Supplier Device Package   | -                                     |
| Size / Dimension          | 0.251" L x 0.236" W (6.40mm x 6.00mm) |
|                           |                                       |