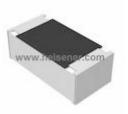

# **ERA-2AEB1470X Specifications**

| Manufacturer Part Number | ERA-2AEB1470X                         |                |
|--------------------------|---------------------------------------|----------------|
| Manufacturer             | Panasonic Electronic Components       |                |
| Category                 | Resistors                             |                |
|                          | Chip Resistor - Surface Mount         |                |
| Package                  | 0402 (1005 Metric)                    |                |
| Series                   | ERA-2A                                |                |
| Resistance               | 147 Ohms                              |                |
| Tolerance                | ±0.1%                                 |                |
| Power (Watts)            | 0.063W, 1/16W                         |                |
| Composition              | Thin Film                             |                |
| Features                 | Automotive AEC-Q200                   |                |
| Temperature Coefficient  | ±25ppm/°C                             |                |
| Operating Temperature    | -55°C ~ 155°C                         |                |
| Package / Case           | 0402 (1005 Metric)                    |                |
| Supplier Device Package  | 0402                                  |                |
| Size / Dimension         | 0.039" L x 0.020" W (1.00mm x 0.50mm) |                |
| Height - Seated (Max)    | 0.016" (0.40mm)                       |                |
| Number of Terminations   | 2                                     |                |
| Failure Rate             | -                                     |                |
|                          |                                       | Report errors? |