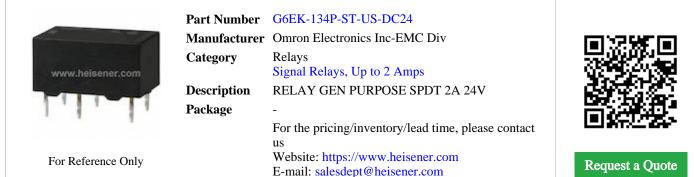

#### G6EK-134P-ST-US-DC24 Information

## G6EK-134P-ST-US-DC24 Specifications

| Manufacturer Part Number G6EK-134P-ST-US-DC24   Manufacturer Omron Electronics Inc-EMC Div   Category Relays   Category Signal Relays, Up to 2 Amps   Package -   Series G6E   Relay Type General Purpose   Coil Type Latching, Dual Coil   Coil Current 8.3mA   Coil Voltage 24VDC   Contact Form SPDT (1 Form C)   Contact Rating (Current) 2A   Switching Voltage SoVAC, 220VDC - Max   Turn On Voltage (Max) I6.8 VDC   Furner Off Voltage (Min) -   Operate Time Sms   Release Time Sms   Features Sealed - Fully   Mounting Type Through Hole |                          |                               |
|-----------------------------------------------------------------------------------------------------------------------------------------------------------------------------------------------------------------------------------------------------------------------------------------------------------------------------------------------------------------------------------------------------------------------------------------------------------------------------------------------------------------------------------------------------|--------------------------|-------------------------------|
| CategoryRelaysCategoryRelays, Up to 2 AmpsPackage-Package-SeriesG6ERelay TypeGeneral PurposeCoil TypeLatching, Dual CoilCoil Current8.3mACoil Voltage24VDCContact FormSPDT (1 Form C)Contact Rating (Current)2ASwitching Voltage250VAC, 220VDC - MaxTurn On Voltage (Max)16.8 VDCTurn Off Voltage (Min)-Chease TimeSmsRelease TimeSealed - FullyHounting TypeThrough HoleFernination StylePC Pin                                                                                                                                                    | Manufacturer Part Number | G6EK-134P-ST-US-DC24          |
| NumberSignal Relays, Up to 2 AmpsPackage-SeriesG6ERelay TypeGeneral PurposeCoil TypeLatching, Dual CoilCoil Current8.3mACoil Voltage24VDCContact FormSPDT (1 Form C)Contact Rating (Current)2ASwitching Voltage250VAC, 220VDC - MaxTurn On Voltage (Max)16.8 VDCCurrentSmsRelease TimeSmsFeaturesSealed - FullyMounting TypeThrough HoleFermination StylePC Pin                                                                                                                                                                                     | Manufacturer             | Omron Electronics Inc-EMC Div |
| Package-SeriesG6ERelay TypeGeneral PurposeCoil TypeLatching, Dual CoilCoil Current8.3mACoil Voltage24VDCContact FormSPDT (1 Form C)Contact Rating (Current)2ASwitching Voltage250VAC, 220VDC - MaxTurn On Voltage (Max)16.8 VDCTurn Off Voltage (Min)-Operate TimeSmsRelease TimeSmallFeaturesSealed - FullyMounting TypePC Pin                                                                                                                                                                                                                     | Category                 | Relays                        |
| SeriesG6ERelay TypeGeneral PurposeCoil TypeLatching, Dual CoilCoil TypeSamACoil Current8.3mACoil Voltage24VDCContact FormSPDT (1 Form C)Contact Rating (Current)2ASwitching Voltage250VAC, 220VDC - MaxTurn On Voltage (Max)16.8 VDCTurn Off Voltage (Min)-Operate TimeSmsRelease TimeSinsFeaturesSealed - FullyMounting TypePC Pin                                                                                                                                                                                                                 |                          | Signal Relays, Up to 2 Amps   |
| Relay TypeGeneral PurposeRelay TypeGeneral PurposeCoil TypeLatching, Dual CoilCoil Type8.3mACoil Ourrent8.3mACoil Voltage24VDCContact FormSPDT (1 Form C)Contact Rating (Current)2ASwitching Voltage250VAC, 220VDC - MaxTurn On Voltage (Max)16.8 VDCTurn Off Voltage (Min)-Operate TimeSmsRelease TimeSmsFeaturesSealed - FullyMounting TypePC Pin                                                                                                                                                                                                 | Package                  | -                             |
| Coil TypeLatching, Dual CoilCoil Current8.3mACoil Voltage24VDCContact FormSPDT (1 Form C)Contact Rating (Current)2ASwitching Voltage250VAC, 220VDC - MaxTurn On Voltage (Max)16.8 VDCTurn Off Voltage (Min)-Operate Time5msRelease TimeSaidel - FullyFeaturesSnalel - FullyMounting TypePC Pin                                                                                                                                                                                                                                                      | Series                   | G6E                           |
| Coil Current8.3mACoil Voltage24VDCContact FormSPDT (1 Form C)Contact Rating (Current)2ASwitching Voltage250VAC, 220VDC - MaxTurn On Voltage (Max)16.8 VDCTurn Off Voltage (Min)-Operate Time5msRelease Time5msFeaturesSealed - FullyMounting TypeThrough HoleTermination StylePC Pin                                                                                                                                                                                                                                                                | Relay Type               | General Purpose               |
| Coil Voltage24VDCContact FormSPDT (1 Form C)Contact Rating (Current)2ASwitching Voltage250VAC, 220VDC - MaxTurn On Voltage (Max)16.8 VDCTurn Off Voltage (Min)-Operate Time5msRelease TimeSaled - FullyFeaturesSaled - FullyMounting TypeThrough HoleFernination StylePC Pin                                                                                                                                                                                                                                                                        | Coil Type                | Latching, Dual Coil           |
| Contact FormSPDT (1 Form C)Contact Rating (Current)2ASwitching Voltage250VAC, 220VDC - MaxTurn On Voltage (Max)16.8 VDCTurn Off Voltage (Min)-Operate Time5msRelease Time5msFeaturesSealed - FullyMounting TypeThrough HoleFernination StylePC Pin                                                                                                                                                                                                                                                                                                  | Coil Current             | 8.3mA                         |
| Contact Rating (Current)2ASwitching Voltage50VAC, 220VDC - MaxTurn On Voltage (Max)16.8 VDCTurn Off Voltage (Min)-Operate Time5msRelease Time5msFeaturesSealed - FullyMounting TypeThrough HoleTermination StylePC Pin                                                                                                                                                                                                                                                                                                                              | Coil Voltage             | 24VDC                         |
| Switching Voltage250VAC, 220VDC - MaxTurn On Voltage (Max)16.8 VDCTurn Off Voltage (Min)-Operate Time5msRelease Time5msFeaturesSealed - FullyMounting TypeThrough HoleTermination StylePC Pin                                                                                                                                                                                                                                                                                                                                                       | Contact Form             | SPDT (1 Form C)               |
| Turn On Voltage (Max)16.8 VDCTurn Off Voltage (Min)-Operate Time5msRelease Time5msFeaturesSealed - FullyMounting TypeThrough HoleFermination StylePC Pin                                                                                                                                                                                                                                                                                                                                                                                            | Contact Rating (Current) | 2A                            |
| Turn Off Voltage (Min)-Operate Time5msRelease Time5msFeaturesSealed - FullyMounting TypeThrough HoleTermination StylePC Pin                                                                                                                                                                                                                                                                                                                                                                                                                         | Switching Voltage        | 250VAC, 220VDC - Max          |
| Operate Time5msRelease Time5msFeaturesSealed - FullyMounting TypeThrough HoleTermination StylePC Pin                                                                                                                                                                                                                                                                                                                                                                                                                                                | Turn On Voltage (Max)    | 16.8 VDC                      |
| Release Time5msFeaturesSealed - FullyMounting TypeThrough HoleTermination StylePC Pin                                                                                                                                                                                                                                                                                                                                                                                                                                                               | Turn Off Voltage (Min)   | -                             |
| FeaturesSealed - FullyMounting TypeThrough HoleTermination StylePC Pin                                                                                                                                                                                                                                                                                                                                                                                                                                                                              | Operate Time             | 5ms                           |
| Mounting TypeThrough HoleTermination StylePC Pin                                                                                                                                                                                                                                                                                                                                                                                                                                                                                                    | Release Time             | 5ms                           |
| Termination Style PC Pin                                                                                                                                                                                                                                                                                                                                                                                                                                                                                                                            | Features                 | Sealed - Fully                |
|                                                                                                                                                                                                                                                                                                                                                                                                                                                                                                                                                     | Mounting Type            | Through Hole                  |
| Report errors?                                                                                                                                                                                                                                                                                                                                                                                                                                                                                                                                      | Termination Style        | PC Pin                        |
|                                                                                                                                                                                                                                                                                                                                                                                                                                                                                                                                                     |                          | Report errors?                |