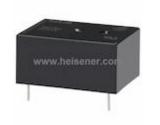

### **JV1AS-6V Information**

| Part Number  | JV1AS-6V                                                                                       |
|--------------|------------------------------------------------------------------------------------------------|
| Manufacturer | Panasonic Electric Works                                                                       |
| Category     | Relays<br>Power Relays, Over 2 Amps                                                            |
| Description  | RELAY GEN PURPOSE SPST 10A 6V                                                                  |
| Package      | -                                                                                              |
|              | For the pricing/inventory/lead time, please contact<br>us<br>Website: https://www.heisener.com |
|              | E-mail: salesdept@heisener.com                                                                 |

## **JV1AS-6V** Specifications

| Manufacturer Part Number | JV1AS-6V                  |
|--------------------------|---------------------------|
| Manufacturer             | Panasonic Electric Works  |
| Category                 | Relays                    |
|                          | Power Relays, Over 2 Amps |
| Package                  | -                         |
| Series                   | JV                        |
| Relay Type               | General Purpose           |
| Coil Type                | Non Latching              |
| Coil Current             | 16.7mA                    |
| Coil Voltage             | 6VDC                      |
| Contact Form             | SPST-NO (1 Form A)        |
| Contact Rating (Current) | 10A                       |
| Switching Voltage        | 125VAC - Max              |
| Turn On Voltage (Max)    | 4.8 VDC                   |
| Turn Off Voltage (Min)   | 0.3 VDC                   |
| Operate Time             | 10ms                      |
| Release Time             | 4ms                       |
| Features                 | Sealed - Fully            |
| Mounting Type            | Through Hole              |
| Termination Style        | PC Pin                    |
|                          | Report errors?            |