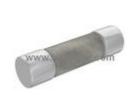

### **KLM-10 Information**

For Reference Only

| Part Number  | KLM-10                                                                                                                           |
|--------------|----------------------------------------------------------------------------------------------------------------------------------|
| Manufacturer | Eaton                                                                                                                            |
| Category     | Circuit Protection<br>Electrical, Specialty Fuses                                                                                |
| Description  | FUSE CRTRDGE 10A 600VAC/VDC 5AG                                                                                                  |
| Package      | 5AG, 10mm x 38.1mm                                                                                                               |
|              | For the pricing/inventory/lead time, please contact<br>us<br>Website: https://www.heisener.com<br>E-mail: salesdept@heisener.com |

### **KLM-10 Specifications**

| Manufacturer Part Number          | KLM-10                                    |
|-----------------------------------|-------------------------------------------|
| Manufacturer                      | Eaton                                     |
| Category                          | Circuit Protection                        |
|                                   | Electrical, Specialty Fuses               |
| Package                           | 5AG, 10mm x 38.1mm                        |
| Series                            | KLM                                       |
| Fuse Type                         | Cartridge                                 |
| Current Rating                    | 10A                                       |
| Voltage Rating - AC               | 600V                                      |
| Voltage Rating - DC               | 600V                                      |
| Response Time                     | Fast                                      |
| Applications                      | Electrical, Industrial                    |
| Features                          | -                                         |
| Class                             | -                                         |
| Approvals                         | CE, CSA, UL                               |
| Operating Temperature             | -                                         |
| Breaking Capacity @ Rated Voltage | 100kA AC, 50kA DC                         |
| Mounting Type                     | Holder                                    |
| Package / Case                    | 5AG, 10mm x 38.1mm                        |
| Size / Dimension                  | 0.406" Dia x 1.500" L (10.30mm x 38.10mm) |
|                                   | Report errors?                            |
|                                   |                                           |