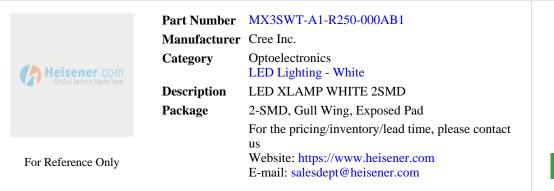

# MX3SWT-A1-R250-000AB1 Specifications

| Manufacturer Part Number     | MX3SWT-A1-R250-000AB1                 |
|------------------------------|---------------------------------------|
| Manufacturer                 | Cree Inc.                             |
| Category                     | Optoelectronics                       |
|                              | LED Lighting - White                  |
| Package                      | 2-SMD, Gull Wing, Exposed Pad         |
| Series                       | XLamp? MX-3S                          |
| Color                        | White                                 |
| CCT (K)                      | -                                     |
| Flux @ 85°C, Current - Test  | -                                     |
| Flux @ 25°C, Current - Test  | 91 lm (87 lm ~ 94 lm)                 |
| Current - Test               | 115mA                                 |
| Voltage - Forward (Vf) (Typ) | 10.7V                                 |
| Lumens/Watt @ Current - Test | 74 lm/W                               |
| CRI (Color Rendering Index)  | -                                     |
| Current - Max                | 175mA                                 |
| Viewing Angle                | 120°                                  |
| Mounting Type                | Surface Mount                         |
| Package / Case               | 2-SMD, Gull Wing, Exposed Pad         |
| Supplier Device Package      | SMD                                   |
| Size / Dimension             | 0.197" L x 0.197" W (5.00mm x 5.00mm) |
| Height - Seated (Max)        | 0.058" (1.48mm)                       |
|                              | Report errors?                        |