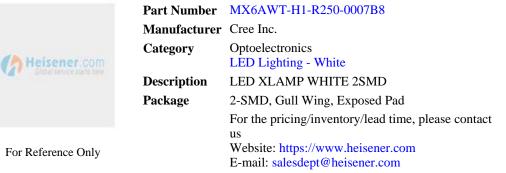

## MX6AWT-H1-R250-0007B8 Information

**Request a Quote** 

# MX6AWT-H1-R250-0007B8 Specifications

| Manufacturer Part Number     | MX6AWT-H1-R250-0007B8                 |                |
|------------------------------|---------------------------------------|----------------|
| Manufacturer                 | Cree Inc.                             |                |
| Category                     | Optoelectronics                       |                |
|                              | LED Lighting - White                  |                |
| Package                      | 2-SMD, Gull Wing, Exposed Pad         |                |
| Series                       | XLamp? MX-6                           |                |
| Color                        | White                                 |                |
| CCT (K)                      | -                                     |                |
| Flux @ 85°C, Current - Test  | -                                     |                |
| Flux @ 25°C, Current - Test  | 71 lm (67 lm ~ 74 lm)                 |                |
| Current - Test               | 300mA                                 |                |
| Voltage - Forward (Vf) (Typ) | 3.3V                                  |                |
| Lumens/Watt @ Current - Test | 72 lm/W                               |                |
| CRI (Color Rendering Index)  | -                                     |                |
| Current - Max                | 1A                                    |                |
| Viewing Angle                | 120°                                  |                |
| Mounting Type                | Surface Mount                         |                |
| Package / Case               | 2-SMD, Gull Wing, Exposed Pad         |                |
| Supplier Device Package      | SMD                                   |                |
| Size / Dimension             | 0.197" L x 0.197" W (5.00mm x 5.00mm) |                |
| Height - Seated (Max)        | 0.058" (1.48mm)                       |                |
|                              |                                       | Report errors? |