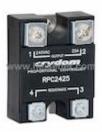

## **RPC2425**

#### **RPC2425 Information**

| Part Number  | RPC2425                                                                                        |
|--------------|------------------------------------------------------------------------------------------------|
| Manufacturer | Crydom Co.                                                                                     |
| Category     | Relays<br>Solid State Relays                                                                   |
| Description  | RELAY PWR CNTRLR 25A 240VAC 1MEG                                                               |
| Package      | Hockey Puck                                                                                    |
|              | For the pricing/inventory/lead time, please contact<br>us<br>Website: https://www.heisener.com |
|              | E-mail: salesdept@heisener.com                                                                 |

#### **RPC2425** Specifications

| Manufacturer Part Number  | RPC2425                      |
|---------------------------|------------------------------|
| Manufacturer              | Crydom Co.                   |
| Category                  | Relays                       |
|                           | Solid State Relays           |
| Package                   | Hockey Puck                  |
| Series                    | RPC                          |
| Circuit                   | SPST-NO (1 Form A)           |
| Output Type               | AC, Resistance Controlled    |
| On-State Resistance (Max) | -                            |
| Load Current              | 25A                          |
| Voltage - Input           | -                            |
| Voltage - Load            | 200 ~ 240 V                  |
| Mounting Type             | Chassis Mount or Panel Mount |
| Termination Style         | Screw Terminal               |
| Package / Case            | Hockey Puck                  |
| Supplier Device Package   | -                            |
| Relay Type                | Relay                        |
|                           | Report errors?               |