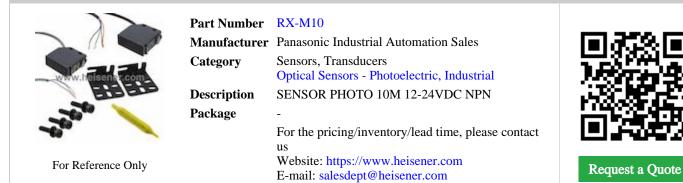

# **RX-M10**

## **RX-M10 Specifications**

| Manufacturer Part Number | RX-M10                                      |
|--------------------------|---------------------------------------------|
| Manufacturer             | Panasonic Industrial Automation Sales       |
| Category                 | Sensors, Transducers                        |
|                          | Optical Sensors - Photoelectric, Industrial |
| Package                  | -                                           |
| Series                   | RX                                          |
| Sensing Method           | Transmissive                                |
| Sensing Distance         | 393.7" (10m) 32.8'                          |
| Voltage - Supply         | 12 V ~ 24 V                                 |
| Response Time            | 1ms                                         |
| Output Configuration     | NPN - Open Collector                        |
| Connection Method        | Cable                                       |
| Ingress Protection       | IP67                                        |
| Cable Length             | 78.740" (2000.00mm)                         |
| Light Source             | Infrared                                    |
| Adjustment Type          | -                                           |
| Operating Temperature    | -25°C ~ 60°C (TA)                           |
|                          | Report errors?                              |