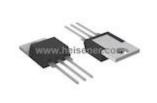

#### S6006LS2 Information

| Part Number  | S6006LS2                                                                                                                         |
|--------------|----------------------------------------------------------------------------------------------------------------------------------|
| Manufacturer | Littelfuse Inc.                                                                                                                  |
| Category     | Discrete Semiconductor Products<br>Thyristors - SCRs                                                                             |
| Description  | SCR SENS GATE 600V 6A ISO TO-220                                                                                                 |
| Package      | TO-220-3 Isolated Tab                                                                                                            |
|              | For the pricing/inventory/lead time, please contact<br>us<br>Website: https://www.heisener.com<br>E-mail: salesdept@heisener.com |

### S6006LS2 Specifications

| Manufacturer Part Number                 | S6006LS2                        |
|------------------------------------------|---------------------------------|
| Manufacturer                             | Littelfuse Inc.                 |
| Category                                 | Discrete Semiconductor Products |
|                                          | Thyristors - SCRs               |
| Package                                  | TO-220-3 Isolated Tab           |
| Series                                   | -                               |
| Voltage - Off State                      | 600V                            |
| Voltage - Gate Trigger (Vgt) (Max)       | 800mV                           |
| Current - Gate Trigger (Igt) (Max)       | 200μΑ                           |
| Voltage - On State (Vtm) (Max)           | 1.6V                            |
| Current - On State (It (AV)) (Max)       | 3.8A                            |
| Current - On State (It (RMS)) (Max)      | 6A                              |
| Current - Hold (Ih) (Max)                | 6mA                             |
| Current - Off State (Max)                | 5μΑ                             |
| Current - Non Rep. Surge 50, 60Hz (Itsm) | 83A, 100A                       |
| SCR Type                                 | Sensitive Gate                  |
| Operating Temperature                    | -40°C ~ 110°C                   |
| Mounting Type                            | Through Hole                    |
| Package / Case                           | TO-220-3 Isolated Tab           |
| Supplier Device Package                  | TO-220 Isolated Tab             |
|                                          | Report errors?                  |