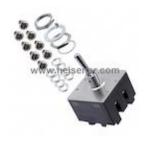

## **S832 Information**

| Part Number  | S832                                                                |
|--------------|---------------------------------------------------------------------|
| Manufacturer | NKK Switches                                                        |
| Category     | Switches<br>Toggle Switches                                         |
| Description  | SWITCH TOGGLE 3PDT 30A 125V                                         |
| Package      | -                                                                   |
|              | For the pricing/inventory/lead time, please contact us              |
|              | Website: https://www.heisener.com<br>E-mail: salesdept@heisener.com |

# **S832 Specifications**

| •                              |                        |
|--------------------------------|------------------------|
| Manufacturer Part Number       | \$832                  |
| Manufacturer                   | NKK Switches           |
| Category                       | Switches               |
|                                | Toggle Switches        |
| Package                        | -                      |
| Series                         | S                      |
| Circuit                        | 3PDT                   |
| Switch Function                | On-On                  |
| Current Rating                 | 30A (AC/DC)            |
| Voltage Rating - AC            | 125V                   |
| Voltage Rating - DC            | 30V                    |
| Actuator Type                  | Standard Round         |
| Actuator Length                | 22.00mm                |
| Illumination                   | Non-Illuminated        |
| Illumination Type, Color       | -                      |
| Illumination Voltage (Nominal) | -                      |
| Mounting Type                  | Panel Mount            |
| Termination Style              | Screw Terminal         |
| Panel Cutout Dimensions        | Circular - 12.50mm Dia |
| Bushing Thread                 | M12 x 1                |
| Ingress Protection             | -                      |
| Features                       | -                      |
|                                | Report errors?         |