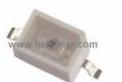

#### SSL-LXA1725IC-TR Information

For Reference Only

Part Number SSL-LXA1725IC-TR

Manufacturer Lumex Opto/Components Inc.

**Category** Optoelectronics

LED Indication - Discrete

**Description** LED RED CLEAR 1208 SMD

## **SSL-LXA1725IC-TR Specifications**

| Manufacturer Part Number     | SSL-LXA1725IC-TR           |
|------------------------------|----------------------------|
| Manufacturer                 | Lumex Opto/Components Inc. |
| Category                     | Optoelectronics            |
|                              | LED Indication - Discrete  |
| Package                      | 2-SMD, Gull Wing           |
| Series                       | -                          |
| Color                        | Red                        |
| Configuration                | -                          |
| Lens Color                   | Colorless                  |
| Lens Transparency            | Clear                      |
| Millicandela Rating          | 12mcd                      |
| Lens Style/Size              | Rectangle with Flat Top    |
| Voltage - Forward (Vf) (Typ) | 2V                         |
| Current - Test               | 20mA                       |
| Viewing Angle                | 130°                       |
| Mounting Type                | Surface Mount              |
| Wavelength - Dominant        | -                          |
| Wavelength - Peak            | 635nm                      |
| Features                     | -                          |
| Package / Case               | 2-SMD, Gull Wing           |
| Supplier Device Package      | Axial                      |
| Size / Dimension             | 3.00mm L x 2.20mm W        |
| Height (Max)                 | 1.50mm                     |
|                              | Report errors?             |