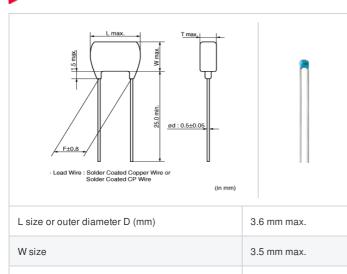

## RCE5C1H3R0C0A2H03B "#" indicates a package specification code.

2.5 mm max.

2.5 ±0.8mm

0.5 ±0.05mm

< List of part numbers with package codes > RCE5C1H3R0C0A2H03B

## **Specifications**

T size

Lead spacing F

Lead diameter d

| Capacitance                                      | 3.0pF ±0.25pF                                          |
|--------------------------------------------------|--------------------------------------------------------|
| Rated voltage                                    | 50Vdc                                                  |
| Temperature characteristics (complied standard)  | COG(EIA)                                               |
| Temperature coefficient                          | 25 to 125°C: 0±30ppm/°C<br>-55 to 25°C: 0+30/-72ppm/°C |
| Temperature range of temperature characteristics | -55 to 125°C                                           |
| Operating temperature range                      | -55 to 125°C                                           |