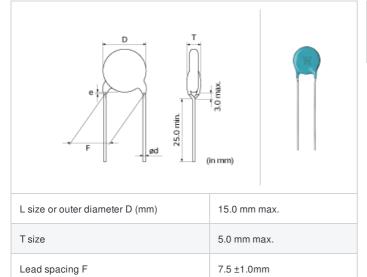

## Shape

## ■ F

# Specifications

Lead diameter d

Paint dripping e

| Capacitance                                      | 560pF ±5%           |
|--------------------------------------------------|---------------------|
| Rated voltage                                    | 2000Vdc             |
| Temperature characteristics (complied standard)  | SL(JIS)             |
| Temperature coefficient                          | +350 to -1000ppm/°C |
| Temperature range of temperature characteristics | 20 to 85°C          |
| Operating temperature range                      | -25 to 125°C        |