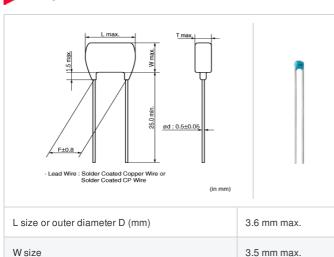

# RCE5C2A330J0A2H03B "#" indicates a package specification code.

2.5 mm max.

2.5 ±0.8mm

0.5 ±0.05mm

< List of part numbers with package codes > RCE5C2A330J0A2H03B

### Shape

Meet LF(Lead Free)[\*LF: Lead content is less than 1000 ppm.], HF(Halogen Free)

## **Specifications**

T size

Lead spacing F

Lead diameter d

| Capacitance                                      | 33pF ±5%                                               |
|--------------------------------------------------|--------------------------------------------------------|
| Rated voltage                                    | 100Vdc                                                 |
| Temperature characteristics (complied standard)  | C0G(EIA)                                               |
| Temperature coefficient                          | 25 to 125°C: 0±30ppm/°C<br>-55 to 25°C: 0+30/-72ppm/°C |
| Temperature range of temperature characteristics | -55 to 125°C                                           |
| Operating temperature range                      | -55 to 125°C                                           |