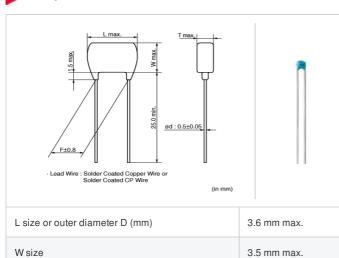

# RCE5C1H220J0A2H03B "#" indicates a package specification code.

2.5 mm max.

2.5 ±0.8mm

0.5 ±0.05mm

< List of part numbers with package codes > RCE5C1H220J0A2H03B

## **Specifications**

T size

Lead spacing F

Lead diameter d

| Capacitance                                      | 22pF ±5%                                               |
|--------------------------------------------------|--------------------------------------------------------|
| Rated voltage                                    | 50Vdc                                                  |
| Temperature characteristics (complied standard)  | C0G(EIA)                                               |
| Temperature coefficient                          | 25 to 125°C: 0±30ppm/°C<br>-55 to 25°C: 0+30/-72ppm/°C |
| Temperature range of temperature characteristics | -55 to 125°C                                           |
| Operating temperature range                      | -55 to 125°C                                           |