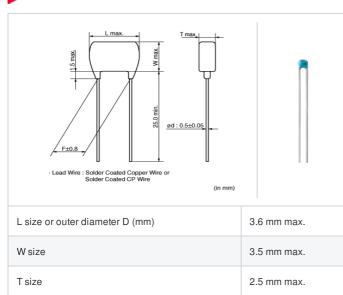

## Shape

**Notes** 

Meet LF(Lead Free)[\*LF: Lead content is less than 1000 ppm.], HF(Halogen Free)

## RCE5C2A152J0A2H03B "#" indicates a package specification code.

2.5 ±0.8mm

0.5 ±0.05mm

< List of part numbers with package codes > RCE5C2A152J0A2H03B