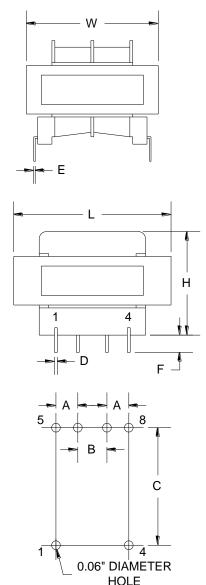

#### **Agency File:**

UL: File E65390, UL 5085-1 & 3 (1585), Class 2 not wet / Class 3 wet Transformer cUL: File E65390, UL 5085-1 & 3 (1585) For Canadian Use (CSA 22.2, No.66.3-06)

Dimensions:

Units in inches.

| Difficultion of the contract o |        |           |           |           |           | Critto in intenes. |       |      |            |  |
|--------------------------------------------------------------------------------------------------------------------------------------------------------------------------------------------------------------------------------------------------------------------------------------------------------------------------------------------------------------------------------------------------------------------------------------------------------------------------------------------------------------------------------------------------------------------------------------------------------------------------------------------------------------------------------------------------------------------------------------------------------------------------------------------------------------------------------------------------------------------------------------------------------------------------------------------------------------------------------------------------------------------------------------------------------------------------------------------------------------------------------------------------------------------------------------------------------------------------------------------------------------------------------------------------------------------------------------------------------------------------------------------------------------------------------------------------------------------------------------------------------------------------------------------------------------------------------------------------------------------------------------------------------------------------------------------------------------------------------------------------------------------------------------------------------------------------------------------------------------------------------------------------------------------------------------------------------------------------------------------------------------------------------------------------------------------------------------------------------------------------------|--------|-----------|-----------|-----------|-----------|--------------------|-------|------|------------|--|
|                                                                                                                                                                                                                                                                                                                                                                                                                                                                                                                                                                                                                                                                                                                                                                                                                                                                                                                                                                                                                                                                                                                                                                                                                                                                                                                                                                                                                                                                                                                                                                                                                                                                                                                                                                                                                                                                                                                                                                                                                                                                                                                                | Н      | W         | L         | А         | В         | С                  | D     | Е    | F          |  |
| 1.63                                                                                                                                                                                                                                                                                                                                                                                                                                                                                                                                                                                                                                                                                                                                                                                                                                                                                                                                                                                                                                                                                                                                                                                                                                                                                                                                                                                                                                                                                                                                                                                                                                                                                                                                                                                                                                                                                                                                                                                                                                                                                                                           | 34 MAX | 2.205 MAX | 2.638 MAX | 0.40±0.02 | 0.40±0.02 | 1.850±0.02         | 0.041 | 0.02 | 0.217±0.02 |  |

**Board Layout**