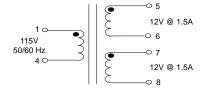

### **Description:**

The F24-1500-C2 is a single primary and dual secondary, split bobbin design which operates with an input of 115V. The secondaries are 12V @ 1.5A each. They can be used independently (up to 300V difference between them) or in series for double the voltage or in parallel for double the current. The split bobbin design eliminates the need for costly electrostatic shielding.

#### Schematic:

**RoHS Compliance:** As of manufacturing date February 2005, all standard products meet the requirements of 2011/65/EU, known as the RoHS initiative.

**Note:** Order and shipping documentation may have a "-B" suffix; this indicates Bulk packaging but does not show on the actual part number marked on the transformer.