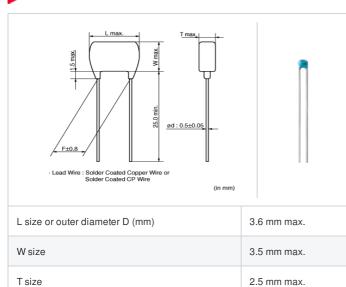

## RCE5C2A102J0A2H03B "#" indicates a package specification code.

2.5 ±0.8mm

0.5 ±0.05mm

< List of part numbers with package codes > RCE5C2A102J0A2H03B

## **Specifications**

Lead spacing F

Lead diameter d

| Capacitance                                      | 1000pF±5%                                              |
|--------------------------------------------------|--------------------------------------------------------|
| Rated voltage                                    | 100Vdc                                                 |
| Temperature characteristics (complied standard)  | C0G(EIA)                                               |
| Temperature coefficient                          | 25 to 125°C: 0±30ppm/°C<br>-55 to 25°C: 0+30/-72ppm/°C |
| Temperature range of temperature characteristics | -55 to 125°C                                           |
| Operating temperature range                      | -55 to 125°C                                           |