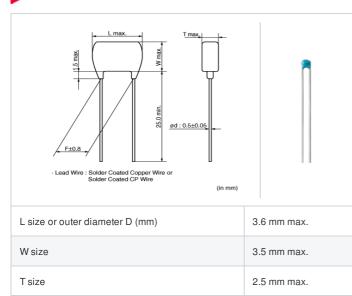

# RCE5C1H222J0A2H03B "#" indicates a package specification code.

2.5 ±0.8mm

0.5 ±0.05mm

< List of part numbers with package codes > RCE5C1H222J0A2H03B

## **Specifications**

Lead spacing F

Lead diameter d

| Capacitance                                      | 2200pF±5%                                              |
|--------------------------------------------------|--------------------------------------------------------|
| Rated voltage                                    | 50Vdc                                                  |
| Temperature characteristics (complied standard)  | C0G(EIA)                                               |
| Temperature coefficient                          | 25 to 125°C: 0±30ppm/°C<br>-55 to 25°C: 0+30/-72ppm/°C |
| Temperature range of temperature characteristics | -55 to 125°C                                           |
| Operating temperature range                      | -55 to 125°C                                           |