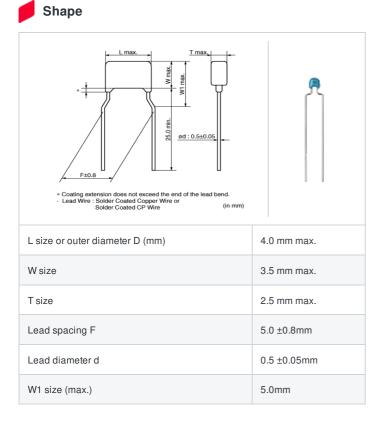

| muKata        | Capacit                         | or Data Shee                       | t                           |                              |                 |
|---------------|---------------------------------|------------------------------------|-----------------------------|------------------------------|-----------------|
| RCE5C         | 2A27                            | 2J1K1I                             | <b>103B</b>                 | "#" indicates a package spec | ification code. |
| In Production | AEC-<br>Q200 <sup>*C max.</sup> | Low<br>acoustic<br>noise crack cra | ering<br>ack Flow OK Weldin | RoHS REACH                   |                 |

< List of part numbers with package codes > RCE5C2A272J1K1H03B



## Notes

Meet LF(Lead Free)[\*LF : Lead content is less than 1000 ppm.], HF(Halogen Free)

## References

| Packaging | Specifications  | Minimum quantity |
|-----------|-----------------|------------------|
| В         | Packing in bulk | 500              |

## Specifications

| Capacitance                                      | 2700pF ±5%                                             |
|--------------------------------------------------|--------------------------------------------------------|
| Rated voltage                                    | 100Vdc                                                 |
| Temperature characteristics (complied standard)  | C0G(EIA)                                               |
| Temperature coefficient                          | 25 to 125°C: 0±30ppm/°C<b