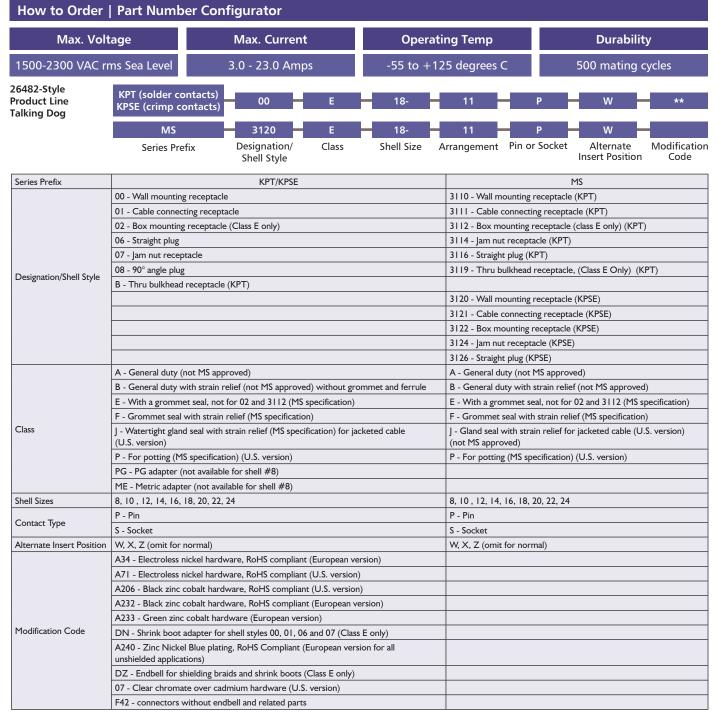

### **Key Applications**

**Ground Transportation** 

Military Aviation

**In-Flight Entertainment** 

**Industrial Equipment** 

KPT/KPSE Mini-Circular Connectors (26482-Style Series I)

Consult factory for other modifications. Omit first digit (0) of shell style indication when using a modification code.