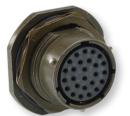

KPT/KPSE connectors feature a positive three point bayonet coupling, five-keyway polarization and high insert arrangement contact density. They are environmentally sealed, fully intermateable and accept a wide range of interchangeable accessories.

KPT 26482-Style Series I

KPSE 26482-Style Series I / VG95328

### **Key Applications**

**Ground Transportation** 

Military Aviation

**In-Flight Entertainment** 

**Industrial Equipment** 

KPT/KPSE Mini-Circular Connectors (26482-Style Series I)

Consult factory for other modifications. Omit first digit (0) of shell style indication when using a modification code.