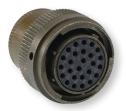

KPT/KPSE connectors feature a positive three point bayonet coupling, five-keyway polarization and high insert arrangement contact density. They are environmentally sealed, fully intermateable and accept a wide range of interchangeable accessories.

KPT 26482-Style Series I

KPSE 26482-Style Series I / VG95328

### **Key Applications**

**Ground Transportation** 

Military Aviation

**In-Flight Entertainment** 

**Industrial Equipment** 

KPT/KPSE Mini-Circular Connectors (26482-Style Series I)

Consult factory for other modifications. Omit first digit (0) of shell style indication when using a modification code.