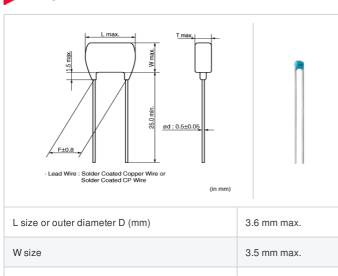

# RCE5C1H330J0A2H03B "#" indicates a package specification code.

2.5 mm max.

2.5 ±0.8mm

0.5 ±0.05mm

< List of part numbers with package codes > RCE5C1H330J0A2H03B

### Shape

## **Specifications**

T size

Lead spacing F

Lead diameter d

| Capacitance                                      | 33pF ±5%                                               |
|--------------------------------------------------|--------------------------------------------------------|
| Rated voltage                                    | 50Vdc                                                  |
| Temperature characteristics (complied standard)  | COG(EIA)                                               |
| Temperature coefficient                          | 25 to 125°C: 0±30ppm/°C<br>-55 to 25°C: 0+30/-72ppm/°C |
| Temperature range of temperature characteristics | -55 to 125°C                                           |
| Operating temperature range                      | -55 to 125°C                                           |