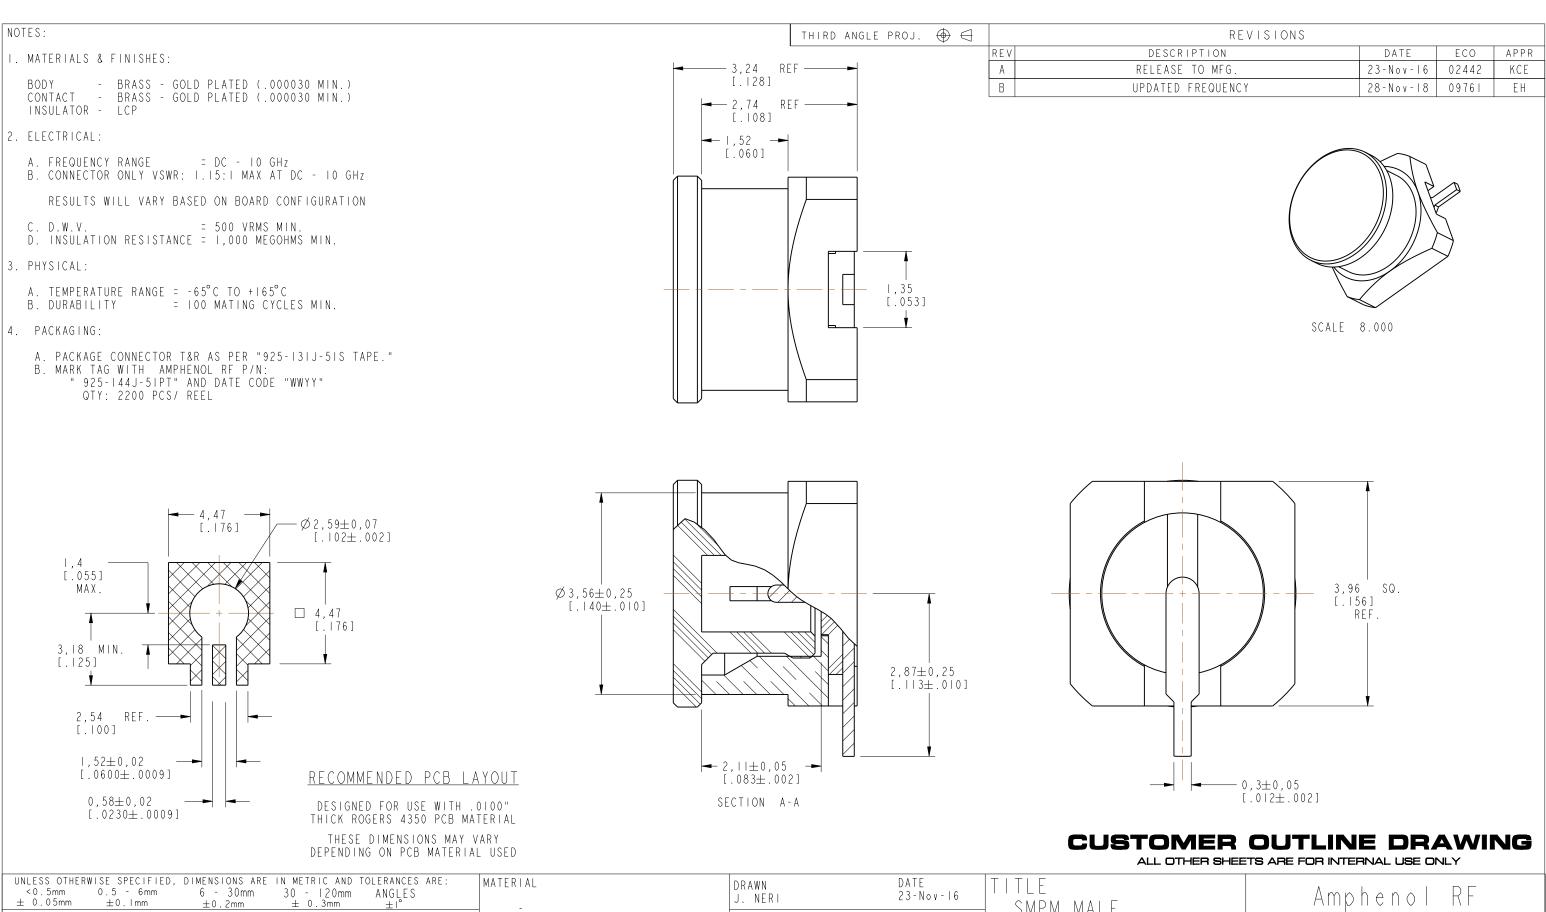

| <pre>&lt;0.5mm  0.5 - 6mm  6 - 30mm  30 - 120mm  ANGLES ± 0.05mm  ±0.1mm  ±0.2mm  ± 0.3mm  ±1°</pre>                                                                                                                                                | -                          | J. NERI                       | 23-Nov-16                                  | - SMPM MALE,           | Amphenol RF               |
|-----------------------------------------------------------------------------------------------------------------------------------------------------------------------------------------------------------------------------------------------------|----------------------------|-------------------------------|--------------------------------------------|------------------------|---------------------------|
| NOTICE - These drawings, specifications, or other data (I) are, and remain the property of Amphenol corp. (2) must be returned upon request; and (3) are confidential and not to be disclosed to any person other than those to whom they           |                            | ENGINEER<br>J. NERI           | DATE<br>09-Nov-16                          | SURFACE MÓUNT,         | www.amphenolrf.com        |
| are given by Amphenol Corp. the furnishing of these drawings, specifications, or other data by Amphenol Corp., or to any other person to anyone for any purpose is not to be regarded by implication or otherwise in any manner licensing, granting | REFERENCE<br>925-143J-51P  | APPROVED                      | DATE                                       | SMOOTH BORE, T&R       | DRAWING NO. 925-144J-51PT |
| rights to permitting such holder or any other person to manufacture, use or sell any product, process or design, patented or otherwise, that may in any way be related to                                                                           | 5317                       | K. CAPOZZI 28-Nov-18 CAD FILE | SCALE: 15.0:1.0 SHEET 2 OF 2  DWG SIZE REV | ITEM_NO. 925-144J-51PT |                           |
| or disclosed by said drawings, specifications, or other data.                                                                                                                                                                                       | GEN# ASSYM3_SMPM<br>FINISH |                               |                                            | ВВВ                    | PART NO. 925-144J-51PT    |