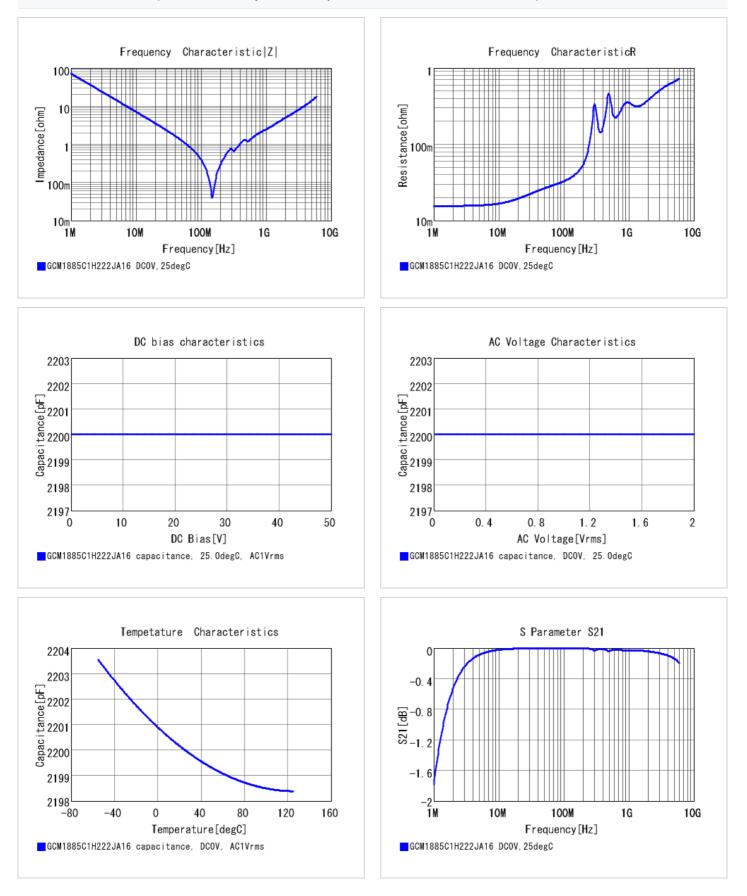

#### Chart of characteristic data (The charts below may show another part number which shares its characteristics.)

2 of 2