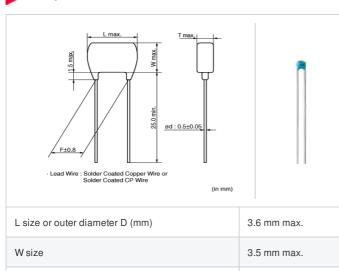

# RCE5C2A560J0A2H03B "#" indicates a package specification code.

2.5 mm max.

2.5 ±0.8mm

0.5 ±0.05mm

< List of part numbers with package codes > RCE5C2A560J0A2H03B

## **Specifications**

T size

Lead spacing F

Lead diameter d

| Capacitance                                      | 56pF ±5%                                               |
|--------------------------------------------------|--------------------------------------------------------|
| Rated voltage                                    | 100Vdc                                                 |
| Temperature characteristics (complied standard)  | COG(EIA)                                               |
| Temperature coefficient                          | 25 to 125°C: 0±30ppm/°C<br>-55 to 25°C: 0+30/-72ppm/°C |
| Temperature range of temperature characteristics | -55 to 125°C                                           |
| Operating temperature range                      | -55 to 125°C                                           |