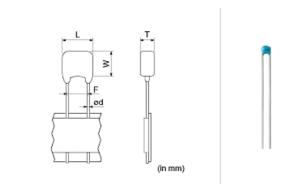

### **Shape**

| (in mm)                         |                 |
|---------------------------------|-----------------|
| L size or outer diameter D (mm) | 4.0 mm max.     |
| W size                          | 3.5 mm max.     |
| T size                          | 2.5 mm max.     |
| Lead spacing F                  | 2.5 +0.4/-0.2mm |
| Lead diameter d                 | 0.5 ±0.05mm     |