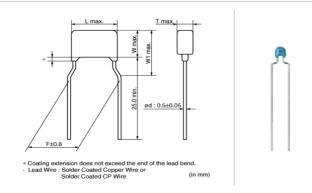

### Shape

| L size or outer diameter D (mm) | 3.6 mm max. |
|---------------------------------|-------------|
| W size                          | 3.5 mm max. |
| Tsize                           | 2.5 mm max. |
| Lead spacing F                  | 5.0 ±0.8mm  |
| Lead diameter d                 | 0.5 ±0.05mm |
| W1 size (max.)                  | 6.0mm       |