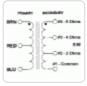

## **Features**

- Designed for general purpose or replacement use in push-pull tube output circuits.
- Frequency response: 150 Hz. 15 Khz (+/- 1db max. ref. 1 Khz)
- Open style with minimum 5" long primary leads, secondary solder lugs for convenient secondary connections.
- Also see our 125J Series.
- For single ended use, see our 125SE Series.
- For more impedance options, see our universal impedance push-pull 125 Series.