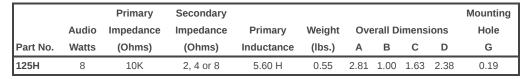

## General Replacement Tube Output (8 Watt) Push-Pull 125H Series

## **Features**

- Designed for general purpose or replacement use in push-pull tube output circuits.
- Frequency response: 150 Hz. 15 Khz (+/- 1db max. ref. 1 Khz)
- Open style with minimum 5" long primary leads, secondary solder lugs for convenient secondary connections.
- Also see our 125J Series.
- For single ended use, see our 125SE Series.
- For more impedance options, see our universal impedance push-pull 125 Series.