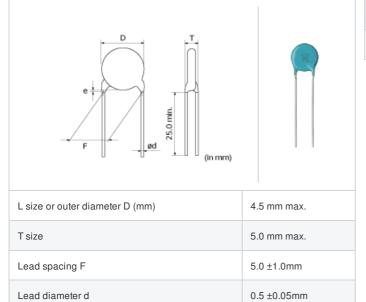

## Shape

## **Specifications**

Paint dripping e

| Capacitance                                      | 22pF ±5%            |
|--------------------------------------------------|---------------------|
| Rated voltage                                    | 2000Vdc             |
| Temperature characteristics (complied standard)  | SL(JIS)             |
| Temperature coefficient                          | +350 to -1000ppm/°C |
| Temperature range of temperature characteristics | 20 to 85°C          |
| Operating temperature range                      | -25 to 125°C        |