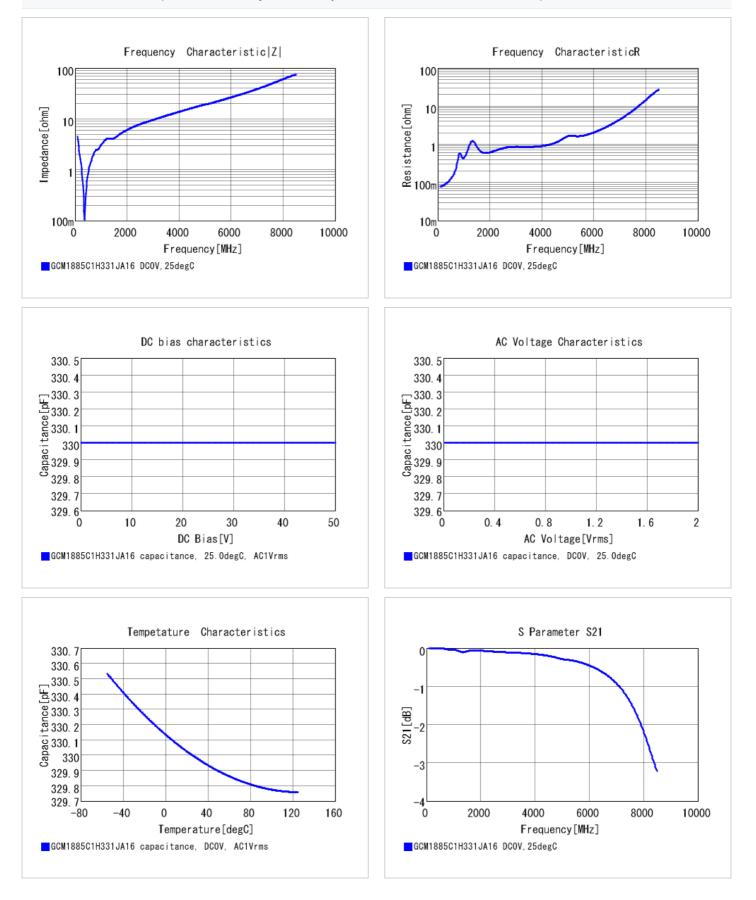

## Chart of characteristic data (The charts below may show another part number which shares its characteristics.)

2 of 2