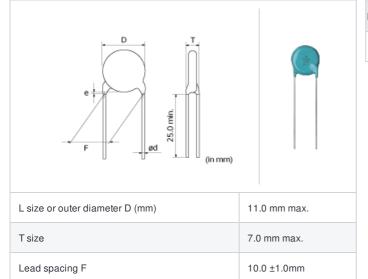

## Shape

## Specifications

Lead diameter d

Paint dripping e

| Capacitance                                      | 680pF ±10% |
|--------------------------------------------------|------------|
| Rated voltage                                    | 6300Vdc    |
| Temperature characteristics (complied standard)  | B(JIS)     |
| Capacitance change rate                          | ±10%       |
| Temperature range of temperature characteristics | -25 to 85℃ |
| Operating temperature range                      | -25 to 85℃ |