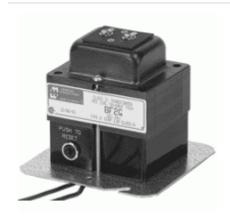

## Class 2 Energy Limiting Box Mount BF Series

- Used in chimes, door bells, security systems, decorative lighting, furnaces, humidifiers, appliances, vending machines, intercom system type applications.
- · Rugged, low noise design, indoor use only.
- Stripped wire input (primary) leads, screw terminal output (secondary).
- Mounted on box plate for easy installation.
- Input leads are black 6" minimum, on 240V models 240V lead is red.
- All models are designed for 50/60 Hz. operation limited by built in circuit breaker.
- c UL us listed #E184371 Class 2 Not inherently limited
- CSA certified (209651)