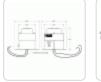

|          | A.C. Input | A.C. Output     |      | Power  |                    |      |      |
|----------|------------|-----------------|------|--------|--------------------|------|------|
|          | (Primary)  | Secondary (RMS) |      | Rating | Overall Dimensions |      |      |
| Part No. | V (RMS)    | V               | Α    | VA     | Α                  | В    | С    |
| BF2F     | 120        | 16              | 4.68 | 75     | 3.00               | 2.50 | 3.75 |
| BF5F     | 240        | 16              | 4.68 | 75     | 3.00               | 2.50 | 3.75 |
| BF2G     | 120        | 24              | 3.13 | 75     | 3.00               | 2.50 | 3.75 |
| BF5G     | 240        | 24              | 3.13 | 75     | 3.00               | 2.50 | 3.75 |