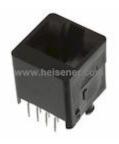

#### 0424108506 Information

| Part Number  | 0424108506                                                                                     |  |
|--------------|------------------------------------------------------------------------------------------------|--|
| Manufacturer | Molex, LLC                                                                                     |  |
| Category     | Connectors, Interconnects<br>Modular Connectors - Jacks                                        |  |
| Description  | CONN MOD JACK 8P8C VERT UNSHLD                                                                 |  |
| Package      | -                                                                                              |  |
|              | For the pricing/inventory/lead time, please contact<br>us<br>Website: https://www.heisener.com |  |
|              | E-mail: salesdept@heisener.com                                                                 |  |

### 0424108506 Specifications

| Manufacturer Molex, LLC   Category Connectors, Interconnects   Madular Connectors - Jacks Modular Connectors - Jacks   Package -   Series 42410   Connector Type Jack   Number of Positions/Contacts 8p8c (RJ45, Ethernet)   Number of Ports 1   Number of Rows 1   Mounting Type Through Hole   Orientation Vertical   Shielding Golder   Ratings Cat3   Features Board Lock   LED Color Oes Not Contain LED   Ingress Protection -   Tab Direction Vers Selectable   Contact Material Sologer                                                                                                                                                                                                                                                                                                                                   |                              |                            |
|-----------------------------------------------------------------------------------------------------------------------------------------------------------------------------------------------------------------------------------------------------------------------------------------------------------------------------------------------------------------------------------------------------------------------------------------------------------------------------------------------------------------------------------------------------------------------------------------------------------------------------------------------------------------------------------------------------------------------------------------------------------------------------------------------------------------------------------|------------------------------|----------------------------|
| CategoryConnectors, InterconnectsModular Connectors - JacksPackage-Series42410Connector TypeJackNumber of Positions/Contacts8p8c (RJ45, Ethernet)Number of Porst1Number of Rows1Mounting TypeVerticalOrientationSolderStriedingCat3FeaturesBoard LockLED ColorDees Not Contain LEDIngess Protection-Tab DirectionVerseleatbleContact MaterialVerseleatbleContact MaterialSolderStriedingCat3StriedingSolderStriedingSolderStriedingSolderStriedingSolderStriedingSolderStriedingSolderStriedingSolderStriedingSolderStriedingSolderStriedingSolderStriedingSolderStriedingSolderStriedingSolderStriedingSolderStriedingSolderStriedingSolderStriedingSolderStriedingSolderStriedingSolderStriedingSolderStriedingSolderStriedingSolderStriedingSolderStriedingSolderStriedingSolderStriedingSolderStriedingSolderStriedingSolder< | Manufacturer Part Number     | 0424108506                 |
| And<br>Modular Connectors - JacksPackage-Series42410Connector TypeJackNumber of Positions/Contacts8p8c (RJ45, Ethernet)Number of Ports1Number of Rows1Mounting TypeThrough HoleOrientationVerticalShieldingSolderShieldingCat3FeaturesBoard LockLED ColorDoes Not Contain LEDIngress Protection-Tab DirectionVers SelectableContact MaterialPhosphor BronzeContact FinishGold                                                                                                                                                                                                                                                                                                                                                                                                                                                     | Manufacturer                 | Molex, LLC                 |
| Package-Series42410Connector TypeJackNumber of Positions/Contacts8p8c (RJ45, Ethernet)Number of Ports1Number of Rows1Mounting TypeThrough HoleOrientationVerticalTerminationSolderShieldingCat3FeaturesDoes Not Contain LEDIngress ProtectionJoes Not Contain LEDTab DirectionUser SelectableContact MaterialHosphor BronzeContact MaterialGold                                                                                                                                                                                                                                                                                                                                                                                                                                                                                   | Category                     | Connectors, Interconnects  |
| Series42410Connector TypeJackNumber of Positions/Contacts8p8c (RJ45, Ethernet)Number of Posts1Number of Rows1Mounting TypeThrough HoleOrientationVerticalShieldingSolderRatingsCat3FeaturesBoard LockLED ColorJoes Not Contain LEDIngress Protection-Tab DirectionUser SelectableContact MaterialMontan LEDContact MaterialGold                                                                                                                                                                                                                                                                                                                                                                                                                                                                                                   |                              | Modular Connectors - Jacks |
| Connector TypeJackNumber of Positions/Contacts8p8c (RJ45, Ethernet)Number of Ports1Number of Rows1Mounting TypeThrough HoleOrientationVerticalTerminationSolderShieldingCat3FeaturesBoard LockLED ColorJoes Not Contain LEDIngress Protection-Tab DirectionUser SelectableContact MaterialBoard BoardContact FinishGold                                                                                                                                                                                                                                                                                                                                                                                                                                                                                                           | Package                      | -                          |
| Number of Positions/Contacts8p8c (RJ45, Ethernet)Number of Posts1Number of Rows1Mounting TypeThrough HoleOrientationVerticalTerminationSolderShieldingUnshieldedRatingsCat3FeaturesBoard LockLED Color-Ingress Protection-Tab DirectionUser SelectableContact MaterialPhosphor BronzeContact FinishGold                                                                                                                                                                                                                                                                                                                                                                                                                                                                                                                           | Series                       | 42410                      |
| Number of Ports1Number of Ports1Number of Rows1Mounting TypeThrough HoleOrientationVerticalTerminationSolderShieldingUnshieldedRatingsCat3FeaturesBoard LockLED ColorDoes Not Contain LEDIngress Protection-Tab DirectionUser SelectableContact MaterialPhosphor BronzeContact FinishGold                                                                                                                                                                                                                                                                                                                                                                                                                                                                                                                                         | Connector Type               | Jack                       |
| Number of Rows1Mounting TypeThrough HoleOrientationVerticalTerminationSolderShieldingUnshieldedRatingsCat3FeaturesBoard LockLED ColorDees Not Contain LEDIngress Protection-Tab DirectionUser SelectableContact MaterialPhosphor BronzeContact FinishGold                                                                                                                                                                                                                                                                                                                                                                                                                                                                                                                                                                         | Number of Positions/Contacts | 8p8c (RJ45, Ethernet)      |
| Mounting TypeThrough HoleOrientationVerticalTerminationSolderShieldingUnshieldedRatingsCat3FeaturesBoard LockLED ColorDoes Not Contain LEDIngress Protection-Tab DirectionUser SelectableContact MaterialPhosphor BronzeContact FinishGold                                                                                                                                                                                                                                                                                                                                                                                                                                                                                                                                                                                        | Number of Ports              | 1                          |
| OrientationVerticalTerminationSolderShieldingUnshieldedRatingsCat3FeaturesBoard LockLED ColorDoes Not Contain LEDIngress Protection-Tab DirectionUser SelectableContact MaterialPhosphor BronzeContact FinishGold                                                                                                                                                                                                                                                                                                                                                                                                                                                                                                                                                                                                                 | Number of Rows               | 1                          |
| TerminationSolderTerminationSolderShieldingUnshieldedRatingsCat3FeaturesBoard LockLED ColorDoes Not Contain LEDIngress Protection-Tab DirectionUser SelectableContact MaterialPhosphor BronzeContact FinishGold                                                                                                                                                                                                                                                                                                                                                                                                                                                                                                                                                                                                                   | Mounting Type                | Through Hole               |
| ShieldingUnshieldedRatingsCat3FeaturesBoard LockLED ColorDoes Not Contain LEDIngress Protection-Tab DirectionUser SelectableContact MaterialPhosphor BronzeContact FinishGold                                                                                                                                                                                                                                                                                                                                                                                                                                                                                                                                                                                                                                                     | Orientation                  | Vertical                   |
| RatingsCat3FeaturesBoard LockLED ColorDoes Not Contain LEDIngress Protection-Tab DirectionUser SelectableContact MaterialPhosphor BronzeContact FinishGold                                                                                                                                                                                                                                                                                                                                                                                                                                                                                                                                                                                                                                                                        | Termination                  | Solder                     |
| FeaturesBoard LockLED ColorDoes Not Contain LEDIngress Protection-Tab DirectionUser SelectableContact MaterialPhosphor BronzeContact FinishGold                                                                                                                                                                                                                                                                                                                                                                                                                                                                                                                                                                                                                                                                                   | Shielding                    | Unshielded                 |
| LED ColorDoes Not Contain LEDIngress Protection-Tab DirectionUser SelectableContact MaterialPhosphor BronzeContact FinishGold                                                                                                                                                                                                                                                                                                                                                                                                                                                                                                                                                                                                                                                                                                     | Ratings                      | Cat3                       |
| Ingress Protection-Tab DirectionUser SelectableContact MaterialPhosphor BronzeContact FinishGold                                                                                                                                                                                                                                                                                                                                                                                                                                                                                                                                                                                                                                                                                                                                  | Features                     | Board Lock                 |
| Tab DirectionUser SelectableContact MaterialPhosphor BronzeContact FinishGold                                                                                                                                                                                                                                                                                                                                                                                                                                                                                                                                                                                                                                                                                                                                                     | LED Color                    | Does Not Contain LED       |
| Contact MaterialPhosphor BronzeContact FinishGold                                                                                                                                                                                                                                                                                                                                                                                                                                                                                                                                                                                                                                                                                                                                                                                 | Ingress Protection           | -                          |
| Contact Finish Gold                                                                                                                                                                                                                                                                                                                                                                                                                                                                                                                                                                                                                                                                                                                                                                                                               | Tab Direction                | User Selectable            |
|                                                                                                                                                                                                                                                                                                                                                                                                                                                                                                                                                                                                                                                                                                                                                                                                                                   | Contact Material             | Phosphor Bronze            |
| Report errors?                                                                                                                                                                                                                                                                                                                                                                                                                                                                                                                                                                                                                                                                                                                                                                                                                    | Contact Finish               | Gold                       |
|                                                                                                                                                                                                                                                                                                                                                                                                                                                                                                                                                                                                                                                                                                                                                                                                                                   |                              | Report errors?             |