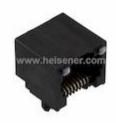

#### 0438600021 Information

| Part Number                       | 0438600021                                              |  |
|-----------------------------------|---------------------------------------------------------|--|
| Manufacturer                      | Molex, LLC                                              |  |
| Category                          | Connectors, Interconnects<br>Modular Connectors - Jacks |  |
| Description                       | CONN MOD JACK 8P8C R/A UNSHLD                           |  |
| Package                           | -                                                       |  |
|                                   | For the pricing/inventory/lead time, please contact     |  |
|                                   | us                                                      |  |
| Website: https://www.heisener.com |                                                         |  |
|                                   | E-mail: salesdept@heisener.com                          |  |

#### 0438600021 Specifications

| ManufacturerMolex, LLCCategoryConnectors, InterconnectsModular Connectors - JacksModular Connectors - JacksPackage-Series43860Connector TypeJackNumber of Positions/ContactsSp8c (RJ45, Ethernet)Number of Ports1Number of Rows1Mounting TypeOrientationOrientation90° Angle (Right)TerminationSolderShieldingCat3FaturesBoard Lock, Light PipeLED ColorDes Not Contain LEDIngress Protection-Tab DirectionUpContact MaterialMonoreaContact MaterialMonoreaContact MaterialGold |                              |                            |
|---------------------------------------------------------------------------------------------------------------------------------------------------------------------------------------------------------------------------------------------------------------------------------------------------------------------------------------------------------------------------------------------------------------------------------------------------------------------------------|------------------------------|----------------------------|
| CategoryConnectors, InterconnectsModular Connectors - JacksPackage-Series43860Connector TypeJackNumber of Positions/Contacts8p8c (RJ45, Ethernet)Number of Ports1Number of Rows1Mounting Type90° Angle (Right)Orientation90° Angle (Right)SheldingCat3RatingsCat3FeaturesBoard Lock, Light PipeLD Color-Tap DirectionUpContact MaterialUpContact MaterialFosphor BronzeContact MaterialGold                                                                                     | Manufacturer Part Number     | 0438600021                 |
| InductionModular Connectors - JacksPackage-Series43860Connector TypeJackNumber of Positions/Contacts898 (RJ45, Ethernet)Number of Pors1Number of Rows1Moutning TypeOrientationOrientation90° Angle (Right)TerminationSolderShieldingCat3FeaturesBoard Lock, Light PipeLED ColorDoes Not Contain LEDIngress ProtectionUpTab DirectionUpContact MaterialMontor PipeContact MaterialGold                                                                                           | Manufacturer                 | Molex, LLC                 |
| Package-Series43860Connector TypeJackNumber of Positions/Contacts8p8c (RJ45, Ethernet)Number of Ports1Number of Rows1Mounting TypeMongel (Right)Orientation90° Angle (Right)TerminationSolderShieldingUnshieldedRatingsCat3FeaturesBoard Lock, Light PipeLED ColorDoes Not Contain LEDIngress ProtectionUpContact MaterialHosphor BronzeContact MaterialGold                                                                                                                    | Category                     | Connectors, Interconnects  |
| Series43860Connector TypeJackNumber of Positions/Contacts8p8c (RJ45, Ethernet)Number of Posts1Number of Rows1Mounting TypeThrough HoleOrientation90° Angle (Right)TerminationSolderShieldingUnshieldedRatingsCat3FeaturesBoard Lock, Light PipeLED ColorJoes Not Contain LEDIngress Protection-Tab DirectionUpContact MaterialPhosphor BronzeContact FinishGold                                                                                                                 |                              | Modular Connectors - Jacks |
| Connector TypeJackNumber of Positions/Contacts898c (RJ45, Ethernet)Number of Ports1Number of Rows1Mounting TypeThrough HoleOrientation90° Angle (Right)TerminationSolderShieldingUnshieldedRatingsCat3FeaturesBoard Lock, Light PipeLED Color-Ingress Protection-Tab DirectionUpContact MaterialMonton StoreContact FinishGold                                                                                                                                                  | Package                      | -                          |
| Number of Positions/Contacts8p8c (RJ45, Ethernet)Number of Ports1Number of Rows1Mounting TypeThrough HoleOrientation90° Angle (Right)TerminationSolderShieldingUnshieldedRatingsCat3FeaturesBoard Lock, Light PipeLED Color-Ingress Protection-Tab DirectionUpContact MaterialPhosphor BronzeGoldGold                                                                                                                                                                           | Series                       | 43860                      |
| Number of Ports1Number of Ports1Number of Rows1Mounting TypeThrough HoleOrientation90° Angle (Right)TerminationSolderShieldingUnshieldedRatingsCat3FeaturesBoard Lock, Light PipeLED ColorDoes Not Contain LEDIngress Protection-Tab DirectionUpContact MaterialPhosphor BronzeContact FinishGold                                                                                                                                                                               | Connector Type               | Jack                       |
| Number of Rows1Mounting TypeThrough HoleOrientation90° Angle (Right)TerminationSolderShieldingUnshieldedRatingsCat3FeaturesBoard Lock, Light PipeLED ColorDoes Not Contain LEDIngress Protection-Tab DirectionUpContact MaterialMonsphoreContact FinishGold                                                                                                                                                                                                                     | Number of Positions/Contacts | 8p8c (RJ45, Ethernet)      |
| Mounting TypeThrough HoleMounting Type90° Angle (Right)Orientation90° Angle (Right)TerminationSolderShieldingUnshieldedRatingsCat3FeaturesBoard Lock, Light PipeLED ColorDoes Not Contain LEDIngress Protection-Tab DirectionUpContact MaterialPhosphor BronzeContact FinishGold                                                                                                                                                                                                | Number of Ports              | 1                          |
| Orientation90° Angle (Right)TerminationSolderShieldingUnshieldedRatingsCat3FeaturesBoard Lock, Light PipeLED ColorDoes Not Contain LEDIngress Protection-Tab DirectionUpContact MaterialPhosphor BronzeContact FinishGold                                                                                                                                                                                                                                                       | Number of Rows               | 1                          |
| TerminationSolderShieldingUnshieldedRatingsCat3FeaturesBoard Lock, Light PipeLED ColorDoes Not Contain LEDIngress Protection-Tab DirectionUpContact MaterialPhosphor BronzeContact FinishGold                                                                                                                                                                                                                                                                                   | Mounting Type                | Through Hole               |
| ShieldingUnshieldedRatingsCat3FeaturesBoard Lock, Light PipeLED ColorDoes Not Contain LEDIngress Protection-Tab DirectionUpContact MaterialPhosphor BronzeContact FinishGold                                                                                                                                                                                                                                                                                                    | Orientation                  | 90° Angle (Right)          |
| RatingsCat3FeaturesBoard Lock, Light PipeLED ColorDoes Not Contain LEDIngress Protection-Tab DirectionUpContact MaterialPhosphor BronzeContact FinishGold                                                                                                                                                                                                                                                                                                                       | Termination                  | Solder                     |
| FeaturesBoard Lock, Light PipeLED ColorDoes Not Contain LEDIngress Protection-Tab DirectionUpContact MaterialPhosphor BronzeContact FinishGold                                                                                                                                                                                                                                                                                                                                  | Shielding                    | Unshielded                 |
| LED ColorDoes Not Contain LEDIngress Protection-Tab DirectionUpContact MaterialPhosphor BronzeContact FinishGold                                                                                                                                                                                                                                                                                                                                                                | Ratings                      | Cat3                       |
| Ingress Protection-Tab DirectionUpContact MaterialPhosphor BronzeContact FinishGold                                                                                                                                                                                                                                                                                                                                                                                             | Features                     | Board Lock, Light Pipe     |
| Tab DirectionUpContact MaterialPhosphor BronzeContact FinishGold                                                                                                                                                                                                                                                                                                                                                                                                                | LED Color                    | Does Not Contain LED       |
| Contact Material Phosphor Bronze   Contact Finish Gold                                                                                                                                                                                                                                                                                                                                                                                                                          | Ingress Protection           | -                          |
| Contact Finish Gold                                                                                                                                                                                                                                                                                                                                                                                                                                                             | Tab Direction                | Up                         |
|                                                                                                                                                                                                                                                                                                                                                                                                                                                                                 | Contact Material             | Phosphor Bronze            |
| Report errors?                                                                                                                                                                                                                                                                                                                                                                                                                                                                  | Contact Finish               | Gold                       |
|                                                                                                                                                                                                                                                                                                                                                                                                                                                                                 |                              | Report errors?             |