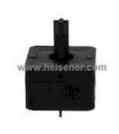

# **04A Information**

| Part Number  | 04A                                                                                                                              |
|--------------|----------------------------------------------------------------------------------------------------------------------------------|
| Manufacturer | Grayhill Inc.                                                                                                                    |
| Category     | Switches<br>Navigation Switches, Joystick                                                                                        |
| Description  | SWITCH NAVIGATION 250MA 115V                                                                                                     |
| Package      | -                                                                                                                                |
|              | For the pricing/inventory/lead time, please contact<br>us<br>Website: https://www.heisener.com<br>E-mail: salesdept@heisener.com |

## **04A Specifications**

| Manufacturer Part Number | 04A                                           |
|--------------------------|-----------------------------------------------|
| Manufacturer             | Grayhill Inc.                                 |
| Category                 | Switches                                      |
|                          | Navigation Switches, Joystick                 |
| Package                  | _                                             |
| Series                   | 04                                            |
| Туре                     | Navigation Switch, 2 - Axis                   |
| Actuator Type            | Plunger for Cap                               |
| Switch Function          | 4-Way Directional                             |
| Functions, Extra         | -                                             |
| Output                   | Digital (Mechanical Switch)                   |
| Voltage - Supply         |                                               |
| Current Rating           | 250mA (AC)                                    |
| Voltage Rating - AC      | 115V                                          |
| Voltage Rating - DC      | -                                             |
| Contact Material         | Phosphor Bronze                               |
| Contact Finish           | Gold                                          |
| Mounting Type            | Through Hole                                  |
| Termination Style        | PC Pin                                        |
| Operating Temperature    | $-40^{\circ}\text{C} \sim 85^{\circ}\text{C}$ |
| Panel Cutout Dimensions  | -                                             |
| Ingress Protection       | _                                             |
| Features                 | -                                             |
|                          | Report errors?                                |