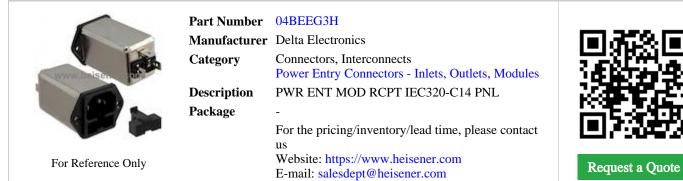

## 04BEEG3H

### **04BEEG3H Specifications**

| -                            |                                                   |
|------------------------------|---------------------------------------------------|
| Manufacturer Part Number     | 04BEEG3H                                          |
| Manufacturer                 | Delta Electronics                                 |
| Category                     | Connectors, Interconnects                         |
|                              | Power Entry Connectors - Inlets, Outlets, Modules |
| Package                      | -                                                 |
| Series                       | BE                                                |
| Connector Style              | IEC 320-C14                                       |
| Connector Type               | Receptacle, Male Blades - Module                  |
| Current - IEC                | 4A                                                |
| Voltage - IEC                | 115/250VAC                                        |
| Current - UL                 | -                                                 |
| Voltage - UL                 | -                                                 |
| Filter Type                  | Filtered (EMI, RFI) - Commercial                  |
| Fuse                         | Yes                                               |
| Number of Positions          | 3                                                 |
| Mounting Type                | Panel Mount, Flange                               |
| Termination                  | Quick Connect                                     |
| Switch Features              | -                                                 |
| Features                     | -                                                 |
| Fuse Holder, Drawer          | Fuse Holder                                       |
| Panel Cutout Dimensions      | Rectangular - 29.00mm x 33.00mm                   |
| Panel Thickness              | -                                                 |
| Material Flammability Rating | -                                                 |
| Ingress Protection           | -                                                 |
|                              |                                                   |