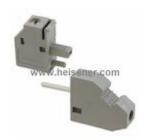

## 0709026 Information

| Part Number  | 0709026                                                                                                                          |
|--------------|----------------------------------------------------------------------------------------------------------------------------------|
| Manufacturer | Phoenix Contact                                                                                                                  |
| Category     | Connectors, Interconnects<br>Terminal Blocks - Panel Mount                                                                       |
| Description  | TERM BLK SCREW CLAMP 1POS 2PC                                                                                                    |
| Package      | -                                                                                                                                |
|              | For the pricing/inventory/lead time, please contact<br>us<br>Website: https://www.heisener.com<br>E-mail: salesdept@heisener.com |

## 0709026 Specifications

| Manufacturer Part Number    | 0709026                                         |
|-----------------------------|-------------------------------------------------|
| Manufacturer                | Phoenix Contact                                 |
| Category                    | Connectors, Interconnects                       |
|                             | Terminal Blocks - Panel Mount                   |
| Package                     | -                                               |
| Series                      | CLIPLINE HDFKV                                  |
| Front Panel Wire Connection | Bolt/Screw Clamp - Wire Entry 90° to Panel      |
| Rear Panel Wire Connection  | Bolt/Screw Clamp - Wire Entry Parallel to Panel |
| Width                       | 0.319" (8.10mm)                                 |
| Panel Thickness             | 0.039 ~ 0.158" (1.0 ~ 4.0mm)                    |
| Positions Per Level         | 1                                               |
| Panel Mount Type            | 2 Piece                                         |
| Pitch                       | -                                               |
| Voltage - UL                | 300V                                            |
| Current - UL                | 30A                                             |
| Wire Gauge                  | 10-30 AWG                                       |
| Color                       | Gray                                            |
| Features                    | -                                               |
| Number of Levels            | 1                                               |
|                             | Report errors?                                  |