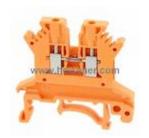

### 0719016 Information

| Part Number  | 0719016                                                                                                                          |
|--------------|----------------------------------------------------------------------------------------------------------------------------------|
| Manufacturer | Phoenix Contact                                                                                                                  |
| Category     | Connectors, Interconnects<br>Terminal Blocks - Din Rail, Channel                                                                 |
| Description  | CONN TERM BLK FEED THRU 14-30AWG                                                                                                 |
| Package      | -                                                                                                                                |
|              | For the pricing/inventory/lead time, please contact<br>us<br>Website: https://www.heisener.com<br>E-mail: salesdept@heisener.com |

## 0719016 Specifications

| Manufacturer Part Number              | 0719016                             |
|---------------------------------------|-------------------------------------|
| Manufacturer                          | Phoenix Contact                     |
| Category                              | Connectors, Interconnects           |
|                                       | Terminal Blocks - Din Rail, Channel |
| Package                               | -                                   |
| Series                                | CLIPLINE UK                         |
| Туре                                  | Feed Through                        |
| Disconnect Type                       | -                                   |
| Number of Positions                   | 2                                   |
| Number of Levels                      | 1                                   |
| Terminal - Width                      | 4.2mm                               |
| Termination Style                     | Screw                               |
| Current - IEC                         | 17.5A                               |
| Voltage - IEC                         | 500V                                |
| Current - UL                          | 15A                                 |
| Voltage - UL                          | 300V                                |
| Wire Gauge or Range - AWG             | 14-30 AWG                           |
| Wire Gauge or Range - mm <sup>2</sup> | 0.14-1.5mm <sup>2</sup>             |
| Features                              | -                                   |
| Color                                 | Orange                              |
|                                       | Report errors?                      |